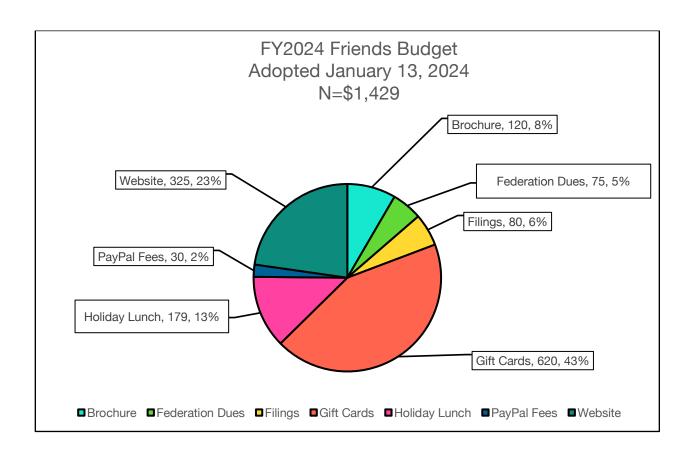

FY2024 Budget.

Below is our FY2024 Budget.

| No. | ltem               | FY2023<br>Budget | FY2023<br>Actuals | FY2024<br>Budget | FY2024<br>Actuals | FY2024<br>Balance |
|-----|--------------------|------------------|-------------------|------------------|-------------------|-------------------|
| 1   | Membership Develop | 240              |                   | 120              | 18                | 102               |
| 2   | Federation Dues    | 75               | 75                | 75               |                   | 75                |
| 3   | DC Filings         | -                |                   | 80               | 80                | 0                 |
| 4   | Library Supplies   | 1,140            | 618               | 620              | 100               | 520               |
| 5   | Holiday Lunch      | 360              | 150               | 179              | 179               | 0                 |
| 6   | PayPal Fees        | 70               | 70                | 30               | 11                | 19                |
| 7   | Website-Zoom       | 400              | 323               | 325              | 99                | 226               |
| 10  | Total              | 2,285            | 1,236             | 1,429            | 487               | 942               |