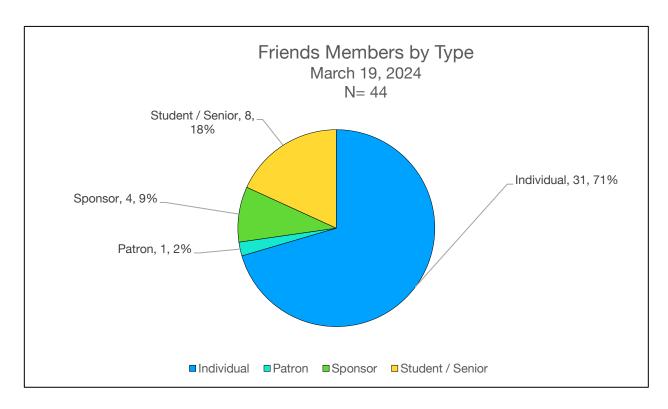

| Туре             | 2023<br>No. | 2023<br>Net\$ | 2024<br>No. | 2024<br>Net\$ |
|------------------|-------------|---------------|-------------|---------------|
| Business         | 1           |               |             |               |
| Individual       | 34          | 478           | 31          | 494           |
| Non-Profit       | 3           | 25            |             |               |
| Patron           | 1           |               | 1           | 250           |
| Sponsor          | 6           | 393           | 4           | 395           |
| Student / Senior | 7           | 95            | 8           | 195           |
| Total            | 52          | 990           | 44          | 1,334         |

We ended last year with 52 members and began this year with 24 members and \$566. Now, we have 44 members and \$1,344. See the chart below.

Of our membership types, 71% are individuals. These are followed by Student/Seniors with 18%. For dues, Individuals account for 37%, and next are Sponsors with 29%.