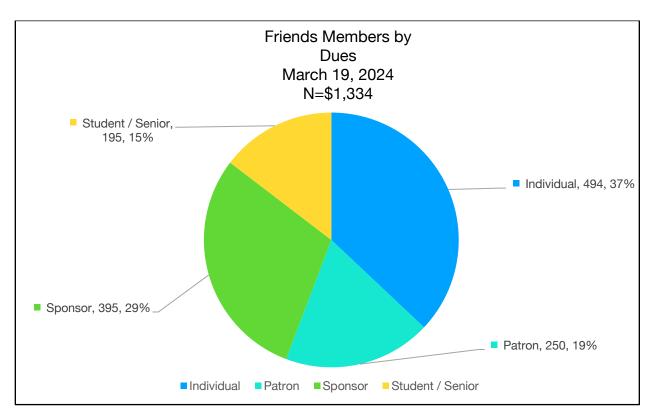

| Туре             | 2023<br>No. | 2023<br>Net\$ | 2024<br>No. | 2024<br>Net\$ |
|------------------|-------------|---------------|-------------|---------------|
| Business         | 1           |               |             |               |
| Individual       | 34          | 478           | 31          | 494           |
| Non-Profit       | 3           | 25            |             |               |
| Patron           | 1           |               | 1           | 250           |
| Sponsor          | 6           | 393           | 4           | 395           |
| Student / Senior | 7           | 95            | 8           | 195           |
| Total            | 52          | 990           | 44          | 1,334         |

We ended last year with 52 members and began this year with 24 members and \$566. Now, we have 44 members and \$1,344. See the chart below.

Of our membership types, 71% are individuals. These are followed by Student/Seniors with 18%. For dues, Individuals account for 37%, and next are Sponsors with 29%.